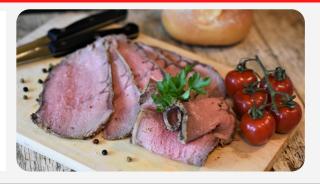

#### OTHELLO

R199

Spit Roasted Beef, thinly shaved served wit a BBQ Chicken piece, Rice & Brown Onion Gravy, Roasted Garlic Potatoes & Roasted Veg

#### **R229**

Leg of Lamb & Beef Spit Roasted & thinly shaved served with a Chicken Fillet covered with Creamed Spinach & Feta, Potato Bake & Traditional Salad of your choice.

#### <u>Main</u>

Spit Roasted Beef thinly shaved, served with Homestyle Chicken Pie, Green Bean Stew, Rice & Garden Salad

<u>Dessert</u> Any <u>one</u> of our Desserts from the Dessert Menu