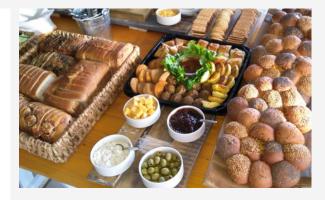

## Bread Table

Assorted freshly baked Specialty Breads served in slices with Butter, Jam, Grated Cheese & Tuna Mayo Spread

### VIP Bread Table R39

Assorted Specialty Breads, Salty Biscuits, Mussels & Olives served with 4 Soft Cheeses, Tuna Mayo Spread, Butter & Jam

R39

Thick, rich & creamy West Coast-Style Mussel Potjie served with a fresh soft Portuguese Roll & Butter