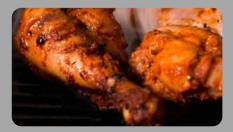

#### <u>Main</u>

Leg of Lamb & Chicken Spit, roasted and carved to perfection, served with Rice & Gravy, Potato Bake & Garden Salad

<u>Dessert</u> Any <u>one</u> of our Desserts from our Dessert Menu

RECOMMENDED